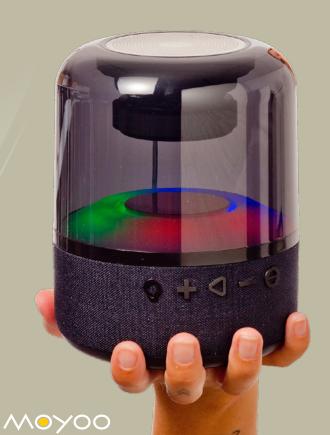

mbossing for your logos
- NFC chip inside
- Virtual business card feature
- Recycled leather
- Magnetic (MagSafe compatible)
- Super slim design







#### NOTE

Curious to know more? Check it out with this QR code!



## FAST CHARGE AND TRANSFER





- Dual USB-C and USB input connector

- Dual USB-C and Lightning output connector

- CarPlay compatible

- Eco friendly recycled plastic

- Data and power transfer up to 60W

- FSC packaging











ECO





2089 - XOOPAR MR BIO LONG PD

#### NOTE

Curious to know more? Check it out with this OR code!











# EXPERIENCE TRUE FREEDOM

- With ENC to filters out background noise
- Up to 20 hours playtime with charging case
- IPX4 waterproof
- USB-C input
- Touch control

TCL

TW08 - TCL MOVEAUDIO S108





### SP101- MOYOO SMOKEY DOME