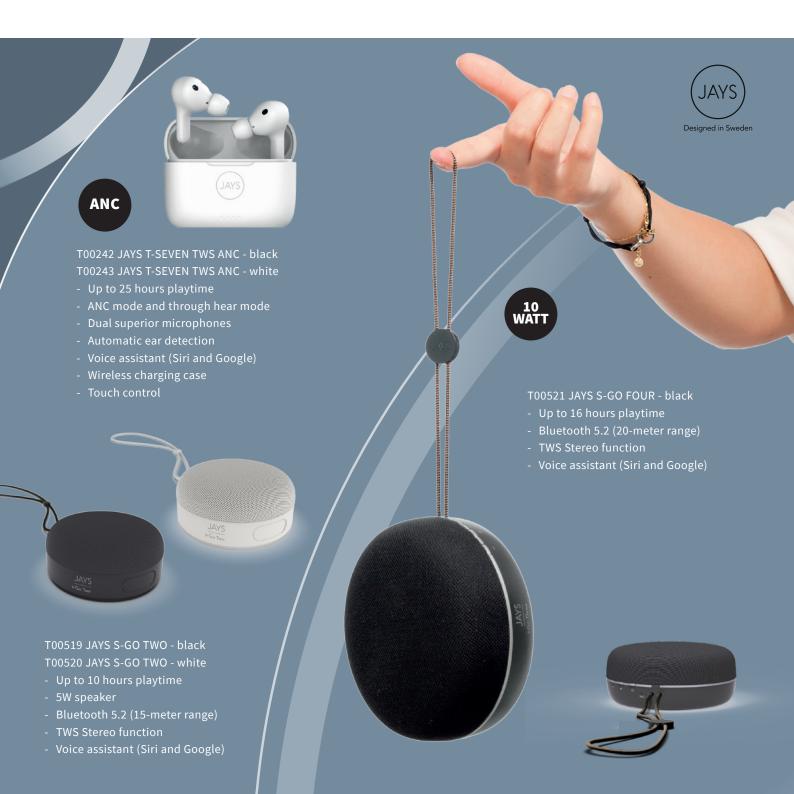

## SHARE YOUR DETAILS..

Transfer your contact details in 1 second to your new contact via NFC







### 3198 - XOOPAR INÉ MINI WALLET

- RFID protection for your cards
- Subtle embossing for your logos
- NFC chip inside
- Virtual business card feature
- Recycled leather
- Magnetic (MagSafe compatible)
- Super slim design







#### NOTE

Curious to know more? Check it out with this QR code!



## FAST CHARGE AND TRANSFER





- Dual USB-C and USB input connector

- Dual USB-C and Lightning output connector

- CarPlay compatible

- Eco friendly recycled plastic

- Data and power transfer up to 60W

- FSC packaging











ECO





2089 - XOOPAR MR BIO LONG PD

#### NOTE

Curious to know more? Check it out with this OR code!











# EXPERIENCE TRUE FREEDOM

- With ENC