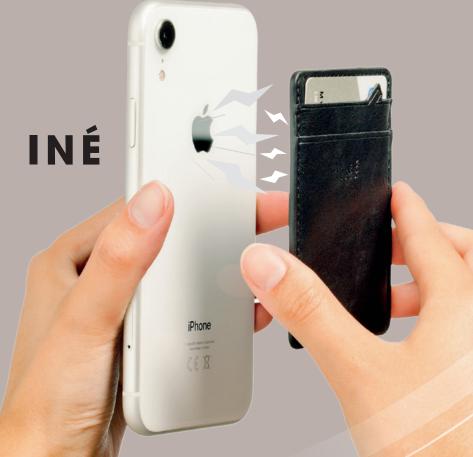

## SHARE YOUR DETAILS..

Transfer your contact details in 1 second to your new contact via NFC

### 3198 - XOOPAR INÉ MINI WALLET

- RFID protection for your cards
- Subtle embossing for your logos
- NFC chip inside
- Virtual business card feature
- Recycled leather
- Magnetic (MagSafe compatible)
- Super slim design