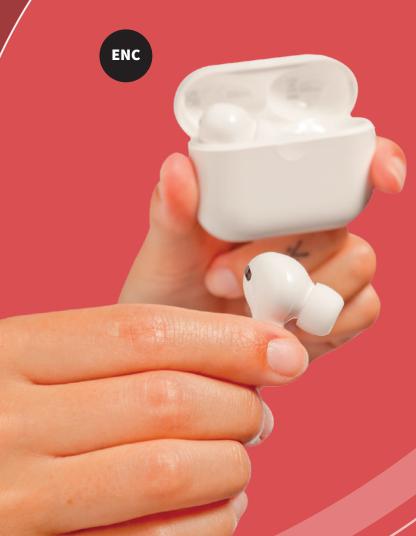

# EXPERIENCE TRUE FREEDOM

- With ENC to filters out background noise
- Up to 20 hours playtime with charging case
- IPX4 waterproof
- USB-C input
- Touch control

TCL

TW08 - TCL MOVEAUDIO S108