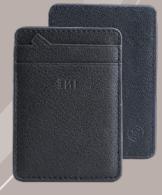

### 3198 - XOOPAR INÉ MINI WALLET

- RFID protection for your cards
- Subtle embossing for your logos
- NFC chip inside
- Virtual business card feature
- Recycled leather
- Magnetic (MagSafe compatible)
- Super slim design