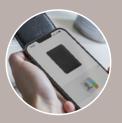

## SHARE YOUR DETAILS..

Transfer your contact details in 1 second to your new contact via NFC