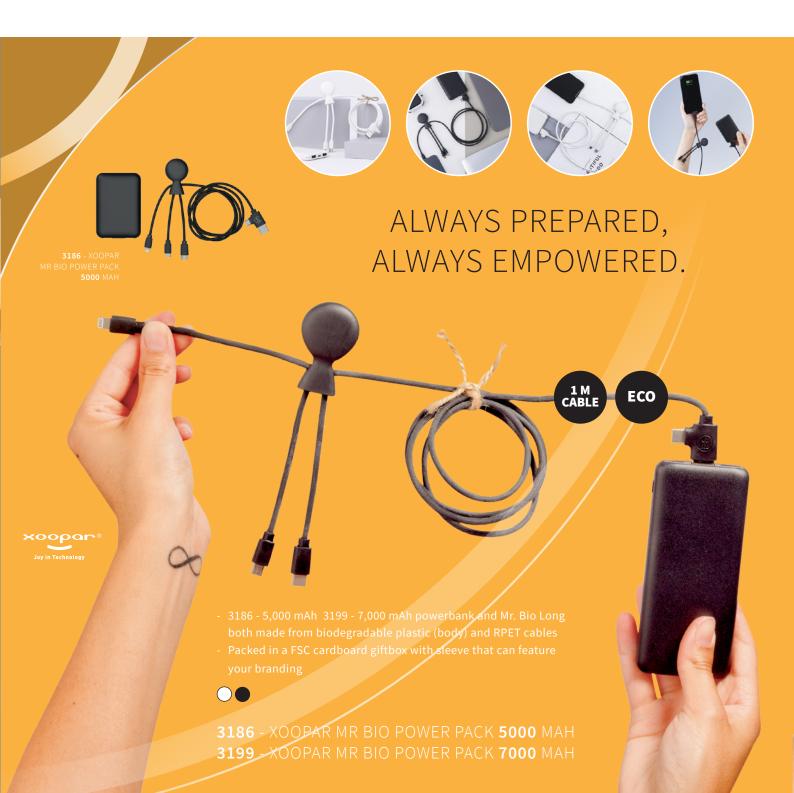

## FAST CHARGE AND TRANSFER

- Dual USB-C and USB input connector

- Dual USB-C and Lightning output connector

- CarPlay compatible

- Eco friendly recycled plastic

- Data and power transfer up to 60W

- FSC packaging

ECO

2089 - XOOPAR MR BIO LONG PD